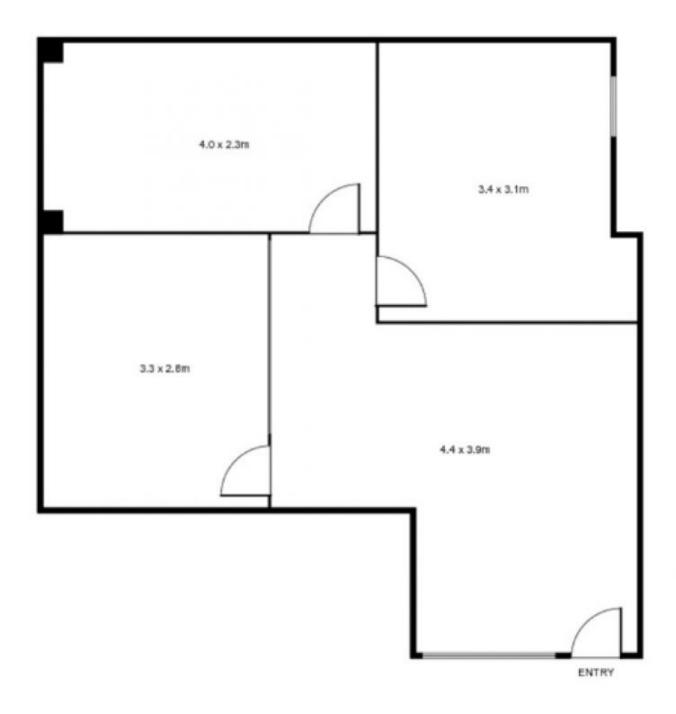

## Level 7/701/12 O'Connell Street Sydney NSW

- \* Approx 45m2
- \* Fitted with 3 rooms and reception area
- \* Partially furnished
- \* Sublease to 27 March 2019
- \* Kitchenette and toilets in common area
- \* Charmingly presented lobby
- \* Close to the upgraded Wynyard Station, Martin Place and Circular Quay

**View**: https://www.drakeproperty.com/lease/ns

w/sydney-city/sydney/commercial/offices

/5723828

NORTH

Suite 701, Level 7, 12-14 O'Connell Street, SYDNEY

This floor plan is intended as a guide only. Layout dimensions are approximate only. No representations or warranties of any nature whatsoever are given or intended.