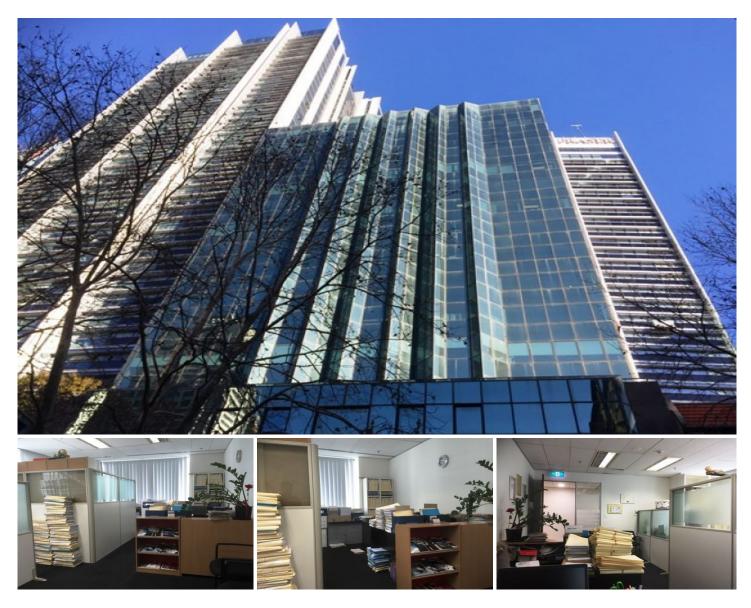

## Level 10/1001/99 Bathurst Street Sydney NSW

- \* Approx 33m2
- \* North west city skyline view
- \* Ample natural light
- \* Open plan space, accommodating 2-3 work stations
- \* 5 fast speed lifts
- \* 2 mins to Town Hall station

99 Bathurst Street is located just off the corner of George and Bathurst Street in the centre of the CBD. The building has a northerly aspect overlooking Town Hall Square and St Andrews Cathedral and to the west Darling Harbour and Anzac Bridge. The property is well located and is serviced by Town Hall train station and York Street bus terminals.