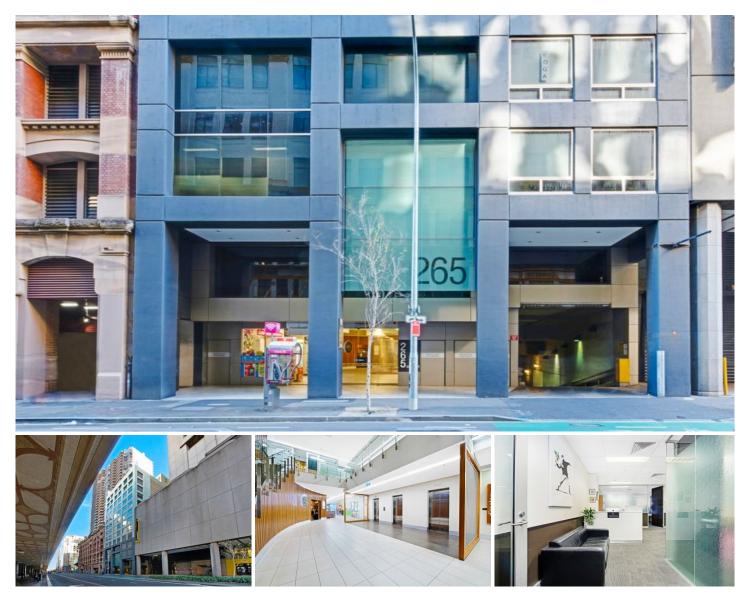

## Level 5/504/265 Castlereagh Street Sydney NSW

The property is located directly opposite the Downing Centre Law Courts, close to World Square and Chinatown.

265 Castlereagh Street was substantially refurbished in 2010, with new electrical, air conditioning, ceilings and lighting. The upper 12 floors are serviced by 3 lifts. At this time, the majority of the upper floors were subdivided into four suites per floor.

Suite 504 is located on the north west side of the building. A quality fit out has been undertaken to suit a small solicitor's office. The office comprises a reception, client waiting area, a meeting room, two solicitor offices and a common area providing work space for 5-78 assistant staff with good storage facilities.

Building Size : 81 sqm Land Size

View

:81 sqm

: https://www.drakeproperty.com/lease/ns w/sydney-city/sydney/commercial/offices /5723825

**Nicholas Drake** 02 9283 6280

LEVEL FIVE