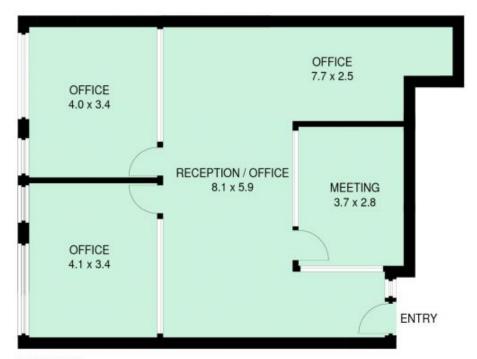

Suite 504 is located on the north west side of the building. A quality fit out has been undertaken to suit a small solicitor's office. The office comprises a reception, client waiting area, a meeting room, two solicitor offices and a common area providing work space for 5-78 assistant staff with good storage facilities.

## Suite 504, 265 Castlereagh Street, Sydney

This information is not to be relied upon.

It is strictly for marketing & illustration purposes only.

All measurements are approximate. Not to scale.

No liability accepted.