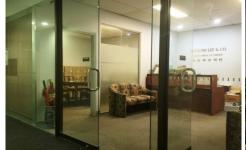

## 205/683 George Street Sydney NSW

- \*141m2 (approx)
- \*Formal reception with client waiting area
- \*Board room, 1 large director room, 3 manager rooms, 1 telecommunication&file room, open space accommodating 3-4 workstations
- \*Generous space for filing
- \*Air conditioning
- \*Available early of November 2017