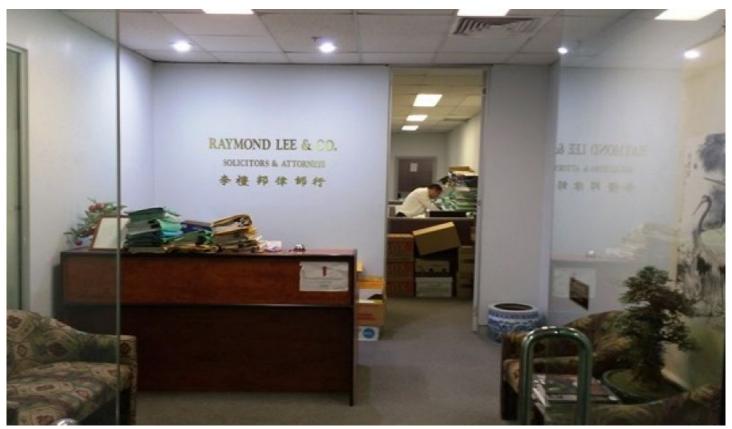

## 205/683 George Street Sydney NSW

- \*141m2 (approx)
- \*Formal reception with client waiting area
- \*Board room, 1 large director room, 3 manager rooms, 1 telecommunication&file room, open space accommodating 3-4 workstations
- \*Generous space for filing
- \*Air conditioning
- \*Available early of November 2017