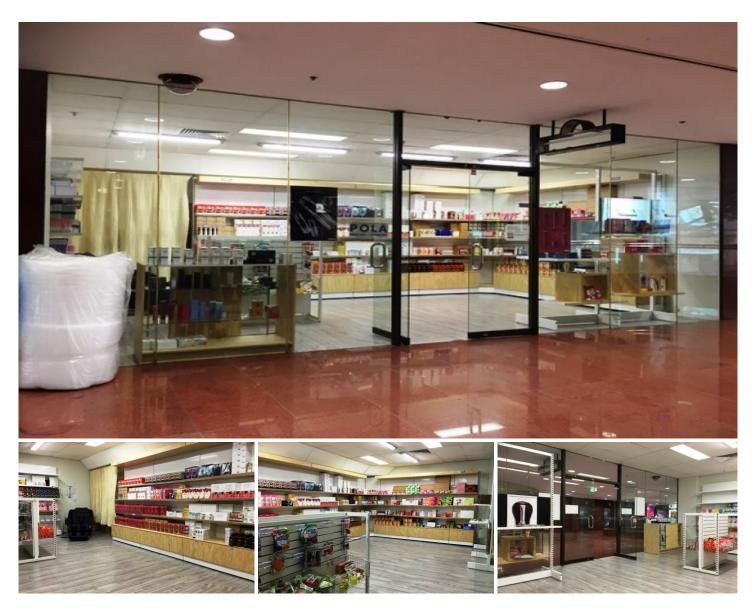

## Level 1/F4B/683 George Street Haymarket NSW

Citymark, 683-689 George Street is situated on western side of George Street, bounded by Hay Street & Ultimo Road, diagonally opposite Capitol Square in busy Haymarket. Central Station, Market City, Chinatown and Darling Harbour are only minutes away.

\*41m2, Level 1 retail arcade, accessed via escalator and lift.

\*Rent includes building outgoings.

\*Lease assignment with expiry date 27 Feb 2020 plus 3 years option

\*Water supply

\*Suitable for fashion, jewellery, mobile phone, realestate agent, travel agent, gift and souvenir and any general retails.