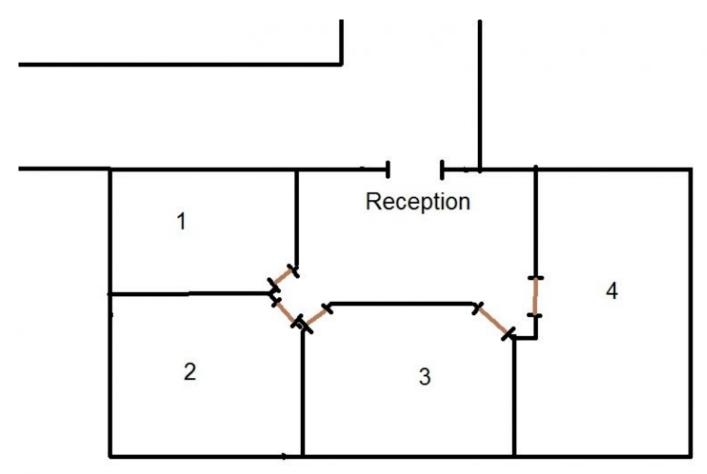

\*Approx. 76m2

- \*Reception and 4 partitioned offices
- \*Direct lift exposure
- \*Excellent natural light
- \*Tea room, toilets in common area