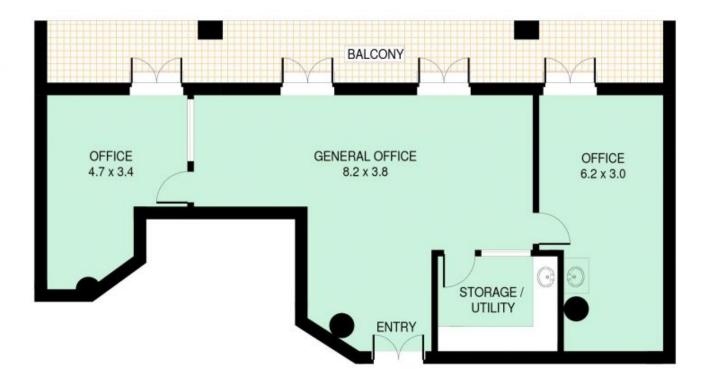

## 270/398 Pitt Street Sydney NSW

This property is located on the eastern side of Pitt Street and is within five minutes walk of Central Station. It is in the vicinity of the Law Courts and Chinatown.

- Open plan with 2 officesOne office with an internal sink
- Internal kitchenette
- Large balcony
- Floor boards

## Suite 270 / 398 Pitt Street, Sydney

This information is not to be relied upon. It is strictly for marketing & illustration purposes only. All measurements are approximate. Not to scale.

No liability accepted.