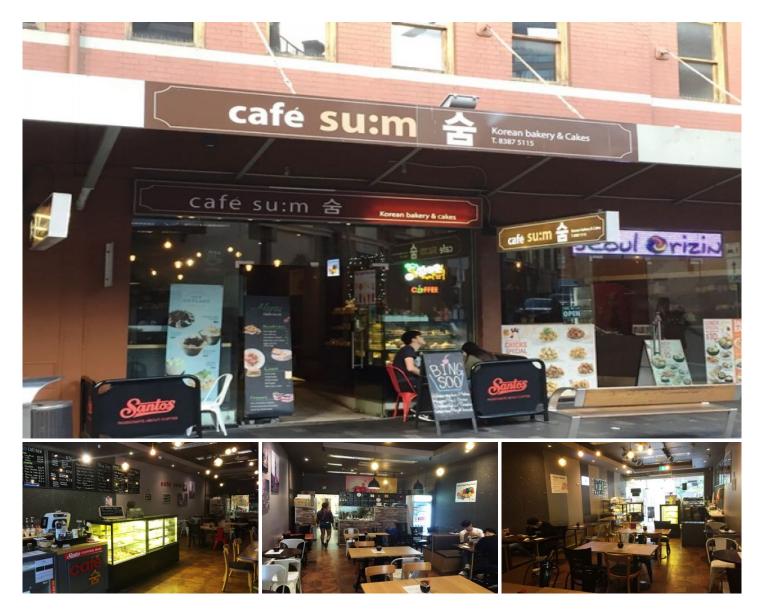

## Property

Shop 3 is currently trading as a busy Cafe, with approx 40 seats internal and 2 outdoor tables. It features:

- \* Approximate 104m2
- \* Amazing foot traffic
- \* Great street exposure
- \* 7 days (9am-10pm)