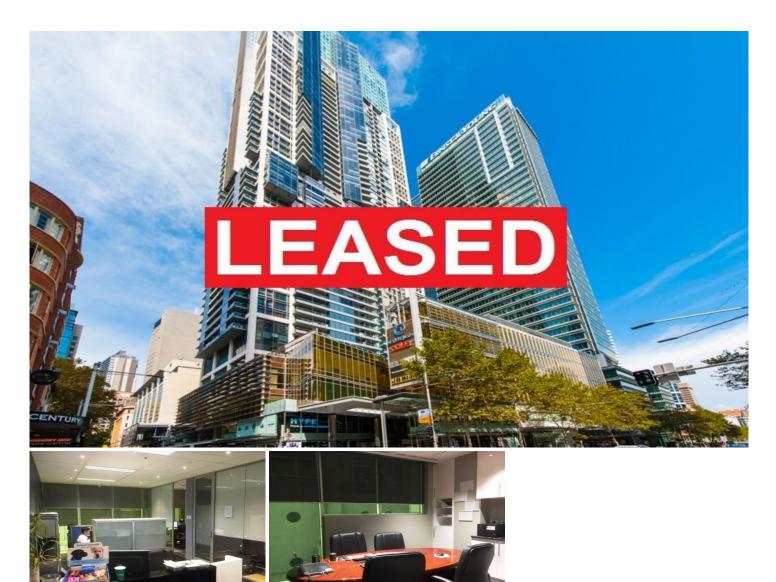

## Level 6/Suite 65/650 George Street Sydney NSW

World Square (650 George Street), one of the most vibrant commercial hubs in Sydney CBD, offers comprehensive amenities catering the constantly dynamic business need and adds remarkable value in brands by simply revealing the address.

\*67m2 executive office with modern fit out

\*Reception, board room, two director rooms and one open space

- \*North aspect with stunning city view
- \*Dimmer lights
- \*Lease with furniture

Minutes walk to Town Hall, Darling Harbour, Local court, Chinatown.