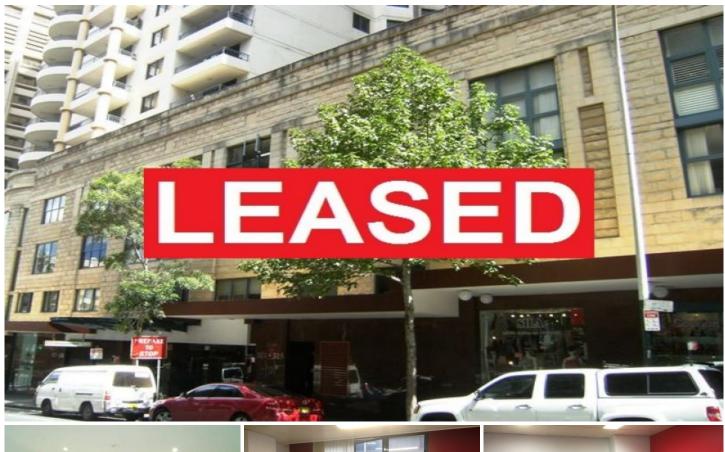

## Level 5/311 Castlereagh Street Sydney NSW

This suite is situated on Level 5, directly facing the lift, with internal size of 89m2, plus 1carspace. Natural light flows through wide windows. Modern reception, generous open space with 2 partitioned offices. Air conditioned. It has internal kitchenette with water supply and drainage.

Campbell Tower, 311 Castlereagh Street, is located on the western side of Castlereagh Street on the corner of Castlereagh and Campbell Streets. It is well serviced by Museum and Central train stations and also Museum bus stations which are within walking distance and only a short distance from Chinatown and the Law courts.