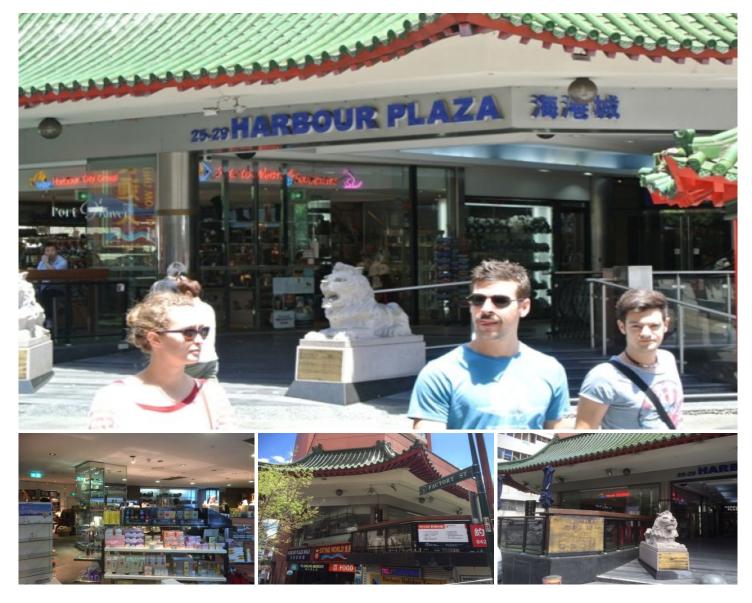

## Level Ground/25 Dixon Street Haymarket NSW

Harbour Plaza, 25 Dixon Street Haymarket is a Pagoda Style commercial building in the heart of Chinatown, home to an exciting mix of restaurants, food halls, snack bars and gift shops, a vibrant entertainment precinct with clubs, theaters and cinemas operating to late night.

This dual level shop is situated at the building entrance with a perfect street exposure. It also features:

- \* Approximate 353m2 in total with 48m2 outside seating
- \* Glass walls on ground floor
- \* Provisioned for grease trap and kitchen exhaust
- \* Internal staircase
- \* Suitable for general retail or restaurants

Please ring Samuel on 0408 422 771 for inspection.