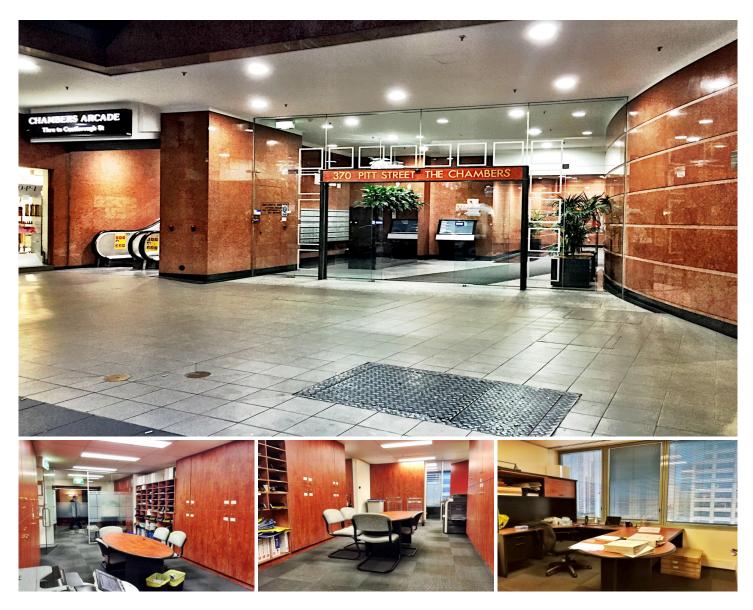

## Level 12/370 Pitt Street Sydney NSW

The Chambers at 370 Pitt Street is a building comprising 15 office floors above 2 retail floors. A shopping arcade on the upper ground level conveniently interconnects Pitt Street and Castlereagh Street. Situated in close vicinity of World Square, Law Courts, and Town Hall Station, the Chambers provides you with top CBD location and corporate presence.

- 2 north aspect offices with great natural light
- 1 office for 3-4 support staff
- Built-in cupboards for document storage
- 1 tea room
- Open meeting area
- Stylish reception
- Elegant fitout and finishes throughout

## Building Size : 85 sqm

View

: https://www.drakeproperty.com/lease/ns w/sydney-city/sydney/commercial/offices /5723791

**Nicholas Drake** 02 9283 6280