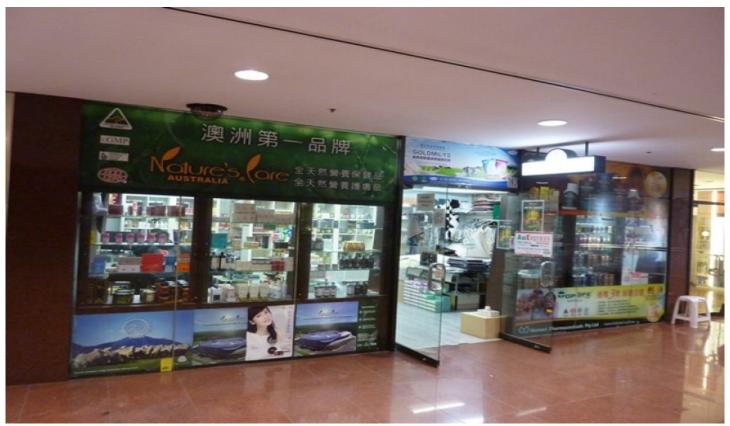

## Level 1/F4B/683 George Street Haymarket NSW

Citymark, 683-689 George Street is situated on western side of George Street, bounded by Hay Street & Ultimo Road, diagonally opposite Capitol Square in busy Haymarket. Central Station, Market City, Chinatown and Darling Harbour are only mintes away.

Shop F4B is 41m2, situating on Level 1 retail arcade, accessed via escalator and lift.

Rent includes building outgoings.

Suitable for fashion, jewellery, mobile phone, realestate agent, travel agent, gift and souvenir and Locksmith.