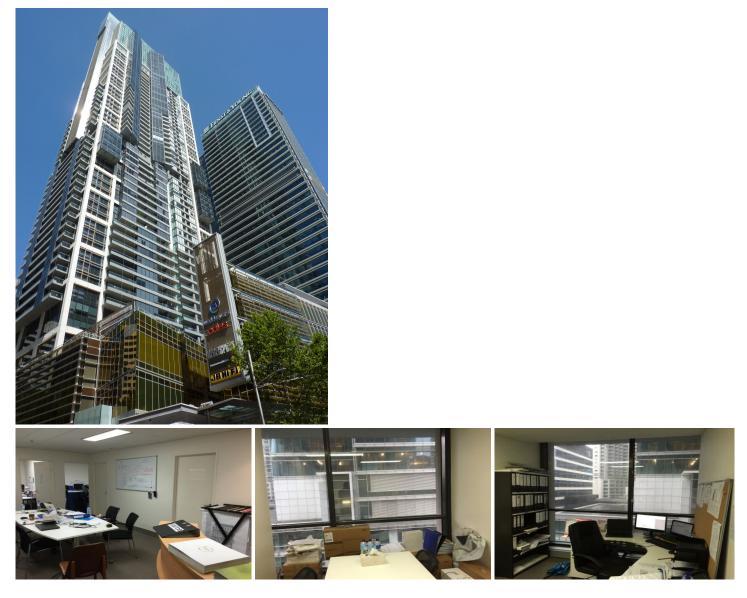

## Level 17/87 Liverpool Street Sydney NSW

## Description

A sophisticated master planned World Tower/World Square has become the business engine of the prosperous Southern CBD. World Tower Commercial, 85-87 Liverpool Street is one of the most sought after commercial buildings, offering a variety of small and medium sized suites to local professionals and visioned international entrepreneurs. Apart from branded shops provided by World Square, it's only minutes away from Chinatown, Darling harbour, Town Hall and Downing Centre.

Situated on Level 17 overlooking Mall View, Total 90 m2 Suite includes internal 72m2 with 4 partitioned offices and 18m2 of 1 Car Space and Storage with excellent ventilation, Air conditioned, intercom. Access to World Tower recreation facilities.