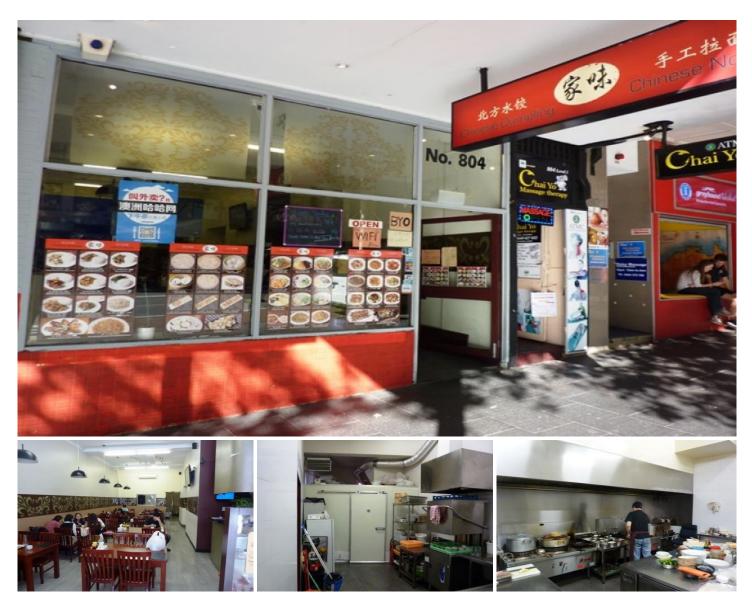

## Level Ground/804 George Street Sydney NSW

Attention! People looking for Sydney Southern CBD shops to open restaurant with low budget. Why burn your pocket for the fit out? This is the ideal place to spend less and get more. Hurry up and sign the deal before it slips away.

- Prime George Street exposure
- 140m2 (approximate), 50 seats (approximate)
- Loading dock at rear accessible via Rawson Lane
- 7 days, 7am-10pm approved business hours
- BYO is permitted

- Taking over the existing lease, expiring on 31 March 2018 with 5 years option

- Grease trap, kitchen exhaust, cool room, air conditioner,
- alarm system and so many extras at bargain price!
- Toilets
- Good quality fit out

## Building Size : 140 sqm

View

: https://www.drakeproperty.com/lease/ns w/sydney-city/sydney/commercial/retail/ 5723774