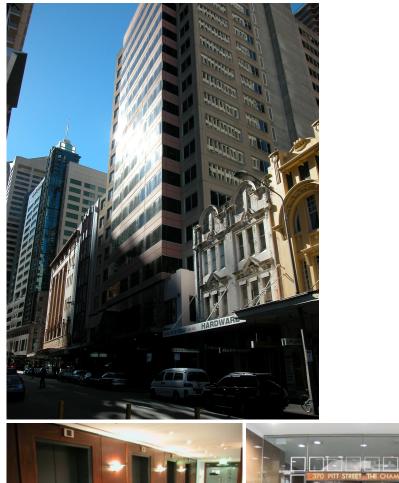

## Location

The property is located on the western end of Pitt Street directly opposite World Square and also interconnects to Castlereagh Street It is within 5 minutes walk of Town Hall station and only a short distance from Chinatown and the Law courts.

## Description

The Chambers is an 18 story building comprising 15 office floors above 2 retail floors and a shopping arcade which inter-connects with the property to the rear providing access to Castlereagh Street. The premises are serviced by high speed elevators and are of superb quality.