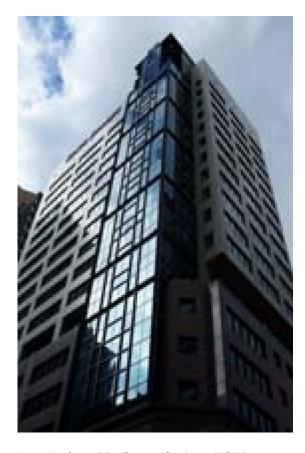

Level 4/338 Pitt Street Sydney NSW

338 Pitt Street is a 20 storey office tower with two basement levels of parking for 37 cars and ground floor retail which was completed in November 1997. The entrance features a polished granite facade, 9 metre ceiling, a limestone internal finish and the building is serviced by 7 lifts. This building is an A grade office building with excellent on site security 24 hours 7 days a week.