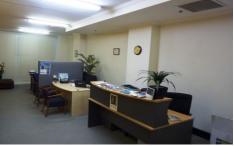

## Description

Maestri Towers was completed in 2002 and consists of a mixed use development of retail on the ground floor, commercial on levels LG - L4 and residential above.

This 68sqm ground floor office has been partitioned into 2 offices with one shared kitchenette. High window with natural light. Air conditioned.