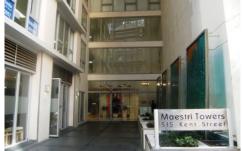

## Description

Maestri Towers was completed in 2002 and consists of a mixed use development of retail on the ground floor, commercial on levels LG - L4 and residential above.

This 68sqm ground floor office has been partitioned into 2 offices with one shared kitchenette. High window with natural light. Air conditioned.