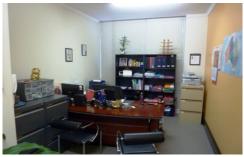

## Description

Maestri Towers was completed in 2002 and consists of a mixed use development of retail on the ground floor, commercial on levels LG - L4 and residential above.

This 68sqm ground floor office has been partitioned into 2 offices with one shared kitchenette. High window with natural light. Air conditioned.